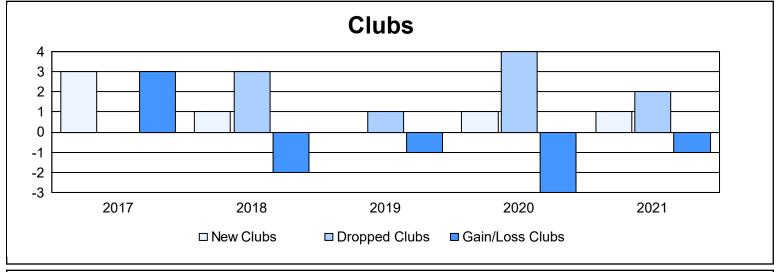

District 4 L5

As of June 2021 Cumulative

| Year      | New<br>Clubs | Dropped<br>Clubs | Gain/<br>Loss<br>Clubs | New<br>Members | Charter<br>Members | Reinstate<br>Members | Transfer<br>Members | Total<br>Member<br>Added | Total<br>Members<br>Dropped | Gain/<br>Loss<br>Members |
|-----------|--------------|------------------|------------------------|----------------|--------------------|----------------------|---------------------|--------------------------|-----------------------------|--------------------------|
| 2016-2017 | 3            | 0                | 3                      | 189            | 77                 | 8                    | 16                  | 290                      | 241                         | 49                       |
| 2017-2018 | 1            | 3                | -2                     | 138            | 25                 | 9                    | 20                  | 192                      | 319                         | -127                     |
| 2018-2019 | 0            | 1                | -1                     | 110            | 17                 | 23                   | 10                  | 160                      | 220                         | -60                      |
| 2019-2020 | 1            | 4                | -3                     | 91             | 27                 | 7                    | 13                  | 138                      | 155                         | -17                      |
| 2020-2021 | 1            | 2                | -1                     | 92             | 30                 | 6                    | 6                   | 134                      | 171                         | -37                      |
| Average   | 1            | 2                | -1                     | 124            | 35                 | 11                   | 13                  | 183                      | 221                         | -38                      |